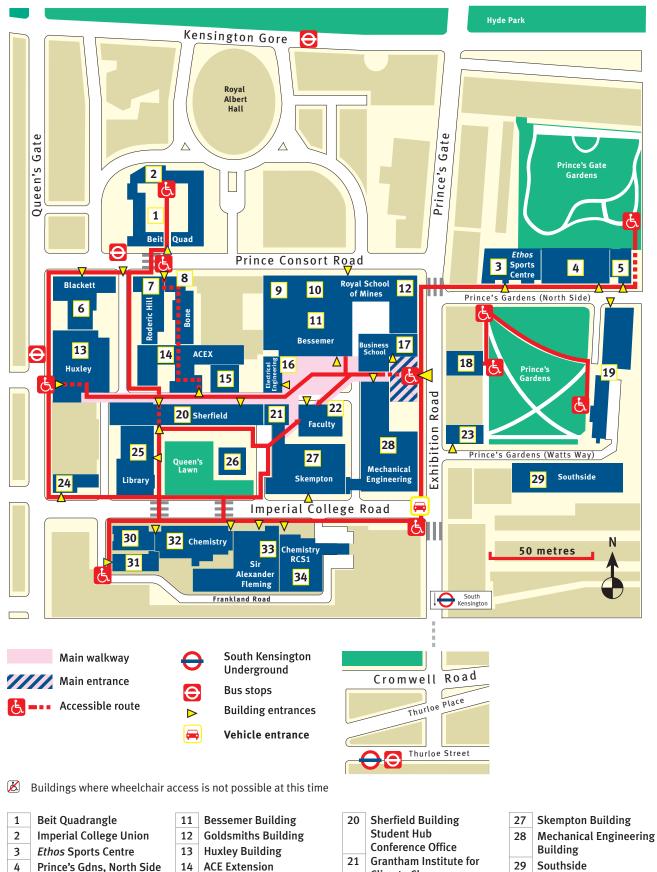

# **Imperial College** London

# **South Kensington Campus**

- 29 Southside
- Wolfson Building 30
- 31 **Flowers Building**
- 32 **Chemistry Building**
- Sir Alexander Fleming 33

15

Garden Hall

Weeks Hall

**Bone Building** 

Aston Webb

Blackett Laboratory

**Roderic Hill Building** 

Royal School of Mines 🔀

5

6

7

8

9

10

- **ACE Extension** William Penney Laboratory 🔀
- 16 **Electrical Engineering**
- **Business School** 17
- 53 Prince's Gate 18
- Eastside 19
  - (under construction)
- 21 Grantham Institute for **Climate Change**
- 22 **Faculty Building**
- 23 58 Prince's Gate 🔀
- 170 Queen's Gate 📈 24
- Imperial College and 25 **Science Museum Libraries**
- 26 Queen's Tower
- Building
- Chemistry RCS1 34

# **Building key**

1 Beit Quadrangle Imperial College Union Beit Hall

# 2 Imperial College Union

### 3 *Ethos* Sports Centre Sport Imperial

4 Prince's Gardens, North Side No.8: Early Years Education Centre No.10–12: Garden Hall

# 5 Weeks Hall

6 Blackett Laboratory Physics, Cell and Molecular Biology

# 7 Roderic Hill Building

Aeronautics, The Composites Centre, Chemical Engineering and Chemical Technology, Centre for Process Systems Engineering

# 8 Bone Building

Aeronautics, Chemical Engineering and Chemical Technology

# 9 Royal School of Mines

Earth Science and Engineering, Materials, Centre for Environmental Policy

# 10 Aston Webb

Earth Science and Engineering, Materials, Centre for Environmental Policy

# 11 Bessemer Building

Bioengineering, Centre for Environmental Policy, Imperial Incubator, Institute of Biomedical Engineering

# 12 Goldsmiths Building

Bioengineering, Earth Science and Engineering, Materials, Centre for Environmental Policy

# 13 Huxley Building

Computing, Mathematics, Physics

**14 ACE Extension** Aeronautics, Chemical Engineering and Chemical Technology

### 15 William Penney Laboratory London e-Science Centre

16 Electrical Engineering Building Electrical and Electronic Engineering, Imperial Innovations

# 17 Imperial College Business School

Centre for Quantitative Finance, Innovation Studies Centre, Entrepreneurship Centre, Centre for Health Management

# 18 53 Prince's Gate

Institute for Mathematical Sciences

# 19 Eastside (under construction)

# 20 Sherfield Building

- Level 1: Bank (NatWest), Catering, International Office, Main Dining Hall, Security Reception
- Level 2: Great Hall, Junior Common Room, Newsagent, Optician, QT snack bar, Senior Common Room, Union Shop
- Level 3: Academic Visitors' Accommodation, Conference Office, Finance, HR Pensions, Human Resources, Humanities, Outreach, Registry, Learning and Development Centre, Sport Imperial management, Student Accommodation Centre, Student Hub

- Level 4: Archives, ICT, ICT Helpdesk, Occupational Health Service
- Level 5: Building Projects, Blyth Music and Arts Centre, Careers Advisory Service, Centre for Educational Development, Communications, Facilities Management, Graduate Schools, HR Equality, Property Management, Read and Pippard Lecture Theatres, Safety Department, Seminar and Learning Centre (SALC)

# 21 Grantham Institute for Climate Change

# 22 Faculty Building

Academic Health Science Centre (AHSC), Alumni and Development, Business Development, Central Secretariat, Communications, Faculties of Engineering, Medicine and Natural Sciences administration, Finance, Human Resources, Rector's Office, Research Services, Strategy and Planning

# 23 58 Prince's Gate

Ballroom, Billiard Room, Boardroom, Centre for Professional Development, College Room, Energy and Environment Office, Garden Room, ICON, Oak Room

# 24 170 Queen's Gate

Council Room, Dining Room and Solar

# 25 Imperial College and Science Museum Libraries

Central Library, Library Archives and Special Collections, Science Museum Library, Centre for the History of Science, Technology and Medicine

# 26 Queen's Tower

# 27 Skempton Building

Civil and Environmental Engineering, Centre for Environmental Control and Waste Management, Centre for Transport Studies

# 28 Mechanical Engineering Building

ICT, Mechanical Engineering, Vibration University Technology Centre

# 29 Southside

Falmouth Keogh Hall, Selkirk Hall, Tizard Hall, Health Centre, Dentist

# 30 Wolfson Building

Biology, Cell and Molecular Biology, Molecular Biosciences, Centre for Bioinformatics, Centre for Biomolecular Electron Microscopy, Glycobiology Training, Research and Infrastructure Centre, Centre for Structural Biology

# 31 Flowers Building

Cell and Molecular Biology, Centre for Molecular Microbiology and Infection

### 32 Chemistry Building Chemistry

Chenne

# 33 Sir Alexander Fleming Building

Medicine, Biology, Biomedical Sciences, Cell and Molecular Biology, Molecular Biosciences, Advanced Biotechnology Centre, Centre for Chronobiology

# 34 Chemistry RCS1

Biochemistry, Centre for Photomolecular Sciences, Chemistry

Academic Health Science Centre (AHSC), Faculty Building 22 Academic Visitors' Accommodation, Level 3 Sherfield Building 20